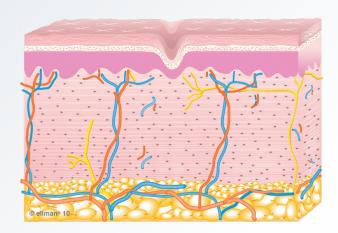

#### Collagen Remodeling Occurs

The new collagen fibers are tight, dense, and neatly organized giving you tighter, younger-looking skin.