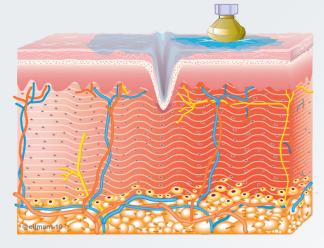

#### **Untreated Skin**

TempSure Envi targets facial fine lines and wrinkles.

#### Collagen Synthesis Begins

TempSure Envi delivers radiofrequency technology to gently heat your skin. Increasing the skin's temperature for a defined, therapeutic time will trigger a natural response for your skin to create new collagen.