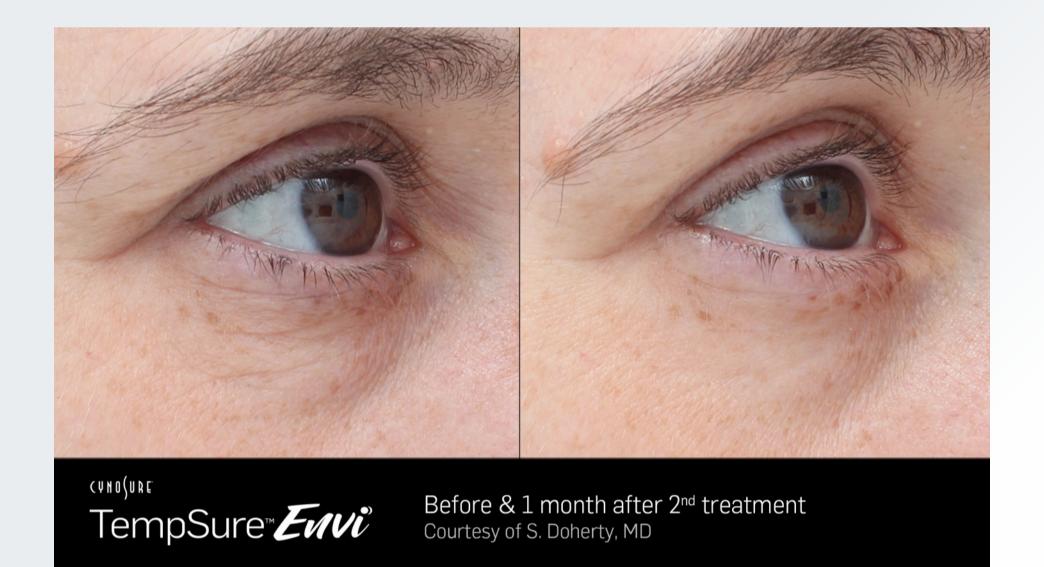

### The Solution

Finally there's a solution that works! TempSure Envi minimizes fine lines and wrinkles, tightens skin\* and improves the appearance of cellulite. It's safe for all skin types so it fits into any beauty maintenance routine, any time of the year!

### How does it work?

TempSure Envi gently heats your skin to trigger your body's natural response to produce new collagen. The new collagen fibers are tight, dense and neatly organized giving you tighter, younger-looking skin!