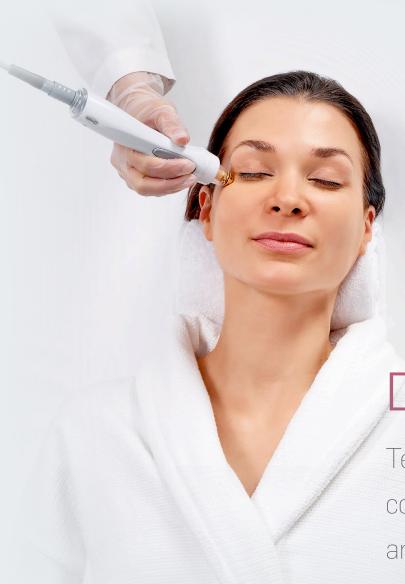

# During the Treatment

During a face-only treatment, you will experience a gentle warming sensation around the target area(s).

Most treatments can be performed in under 45minutes, which makes this a great lunch time option.

During a body-only treatment, you will experience a gentle warming and massage sensation around the target area(s). Most body treatments can be performed in under an hour!

Does it Hurt?

TempSure Envi has been carefully designed with comfort in mind to provide you with a comfortable and effective treatment every time! 99% of patients described the treatment as comfortable<sup>1</sup>.