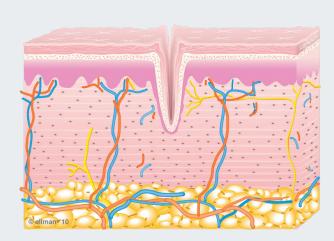

#### **Untreated Skin**

TempSure Envi targets facial fine lines and wrinkles.

#### Collagen Synthesis Begins

TempSure Envi delivers radiofrequency technology to gently heat your skin. Increasing the skin's temperature for a defined, therapeutic time will trigger a natural response for your skin to create new collagen.

#### Collagen Remodeling Occurs

The new collagen fibers are tight, dense, and neatly organized giving you tighter, younger-looking skin.